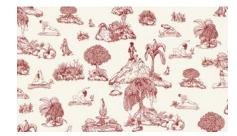

Grey on White

Black on White

Red on Cream

Blue on White

Blue on Cream

Green on White

Inspired by Merenda's own yoga and meditation practice, she created **Yoga Garden Toile** to reflect the feeling of serenity that comes when we embrace the moment as it is. Her intention is to inspire people to engage in their own practice.

Influenced by 19th century
French scenic wallpaper,
Merenda painted the design
with gouache and then
redrew it with pen and ink,
allowing for the space of
classic simplicity. The pattern
combines western and
eastern cultures in a toile style
wallpaper.