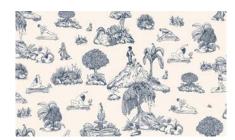

Grey on White

Black on White

Red on Cream

Blue on White

Blue on Cream

Green on White

Inspired by Merenda's own yoga and meditation practice, she created **Yoga Garden Toile** to reflect the feeling of serenity that comes when we embrace the moment as it is. Her intention is to inspire people to engage in their own practice.

Influenced by 19th century
French scenic wallpaper,
Merenda painted the design
with gouache and then
redrew it with pen and ink,
allowing for the space of
classic simplicity. The pattern
combines western and
eastern cultures in a toile style
wallpaper.