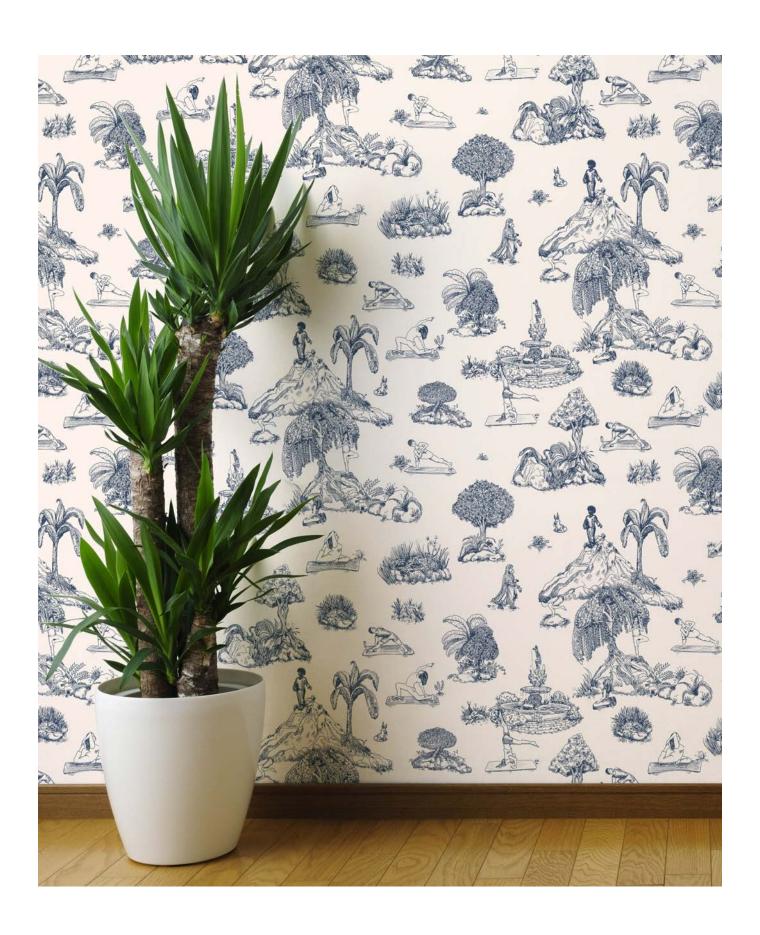

Grey on White

Black on White

Red on Cream

Blue on White

Blue on Cream

Green on White

Inspired by Merenda's own yoga and meditation practice, she created **Yoga Garden Toile** to reflect the feeling of serenity that comes when we embrace the moment as it is. Her intention is to inspire people to engage in their own practice.

Influenced by 19th century
French scenic wallpaper,
Merenda painted the design
with gouache and then
redrew it with pen and ink,
allowing for the space of
classic simplicity. The pattern
combines western and
eastern cultures in a toile style
wallpaper.