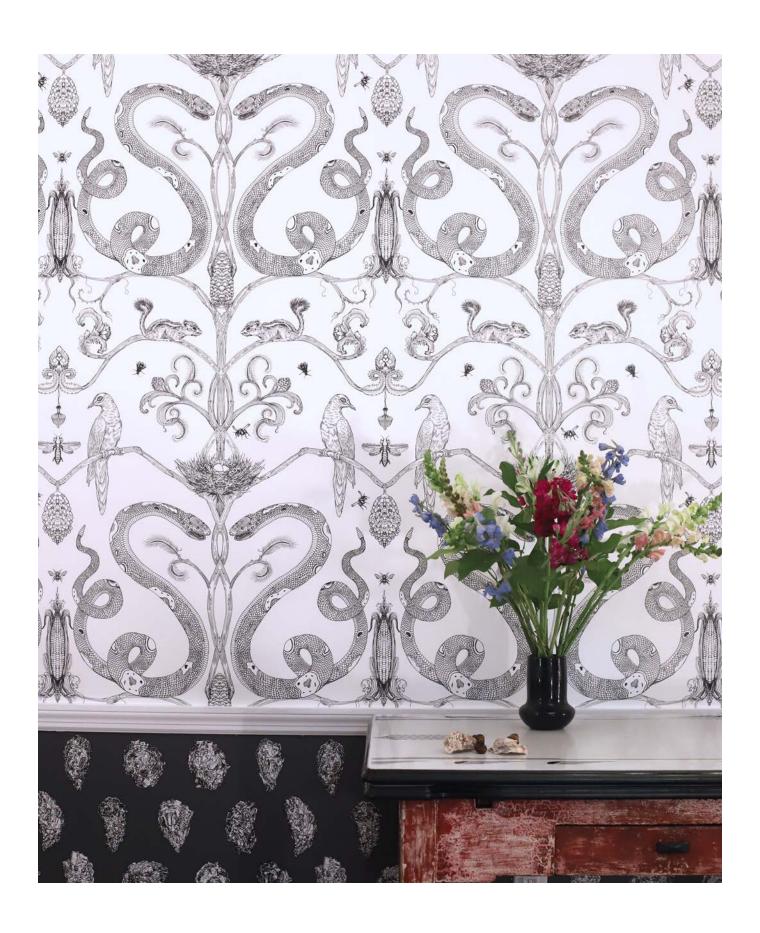

Snake Party

(646) 431-2472 Info@MerendaWallpaper.com MerendaWallpaper.com

White on Charcoal Grey

White on Eclipse

Gold on Black

Black on White

Lilac on Cream

Gold on White

Rainbow Pastel

Hand-drawn by Merenda during the Year of the Snake, this pattern features images of snakes, chipmunks, the extinct passenger pigeon, the tobacco bug, bees, flies, flowers and corn. **Snake Party** was composed to create a mirrored, harmonious pattern that calls attention to aspects of nature that are often taken for granted by humans.