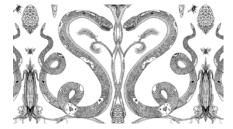

Snake Party

(646) 431-2472 Info@MerendaWallpaper.com MerendaWallpaper.com

White on Charcoal Grey

White on Eclipse

Gold on Black

Black on White

Lilac on Cream

Gold on White

Rainbow Pastel

Hand-drawn by Merenda during the Year of the Snake, this pattern features images of snakes, chipmunks, the extinct passenger pigeon, the tobacco bug, bees, flies, flowers and corn. **Snake Party** was composed to create a mirrored, harmonious pattern that calls attention to aspects of nature that are often taken for granted by humans.