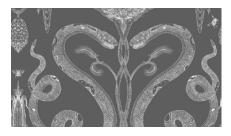

Snake Party

(646) 431-2472 Info@MerendaWallpaper.com MerendaWallpaper.com

White on Charcoal Grey

White on Eclipse

Gold on Black

Black on White

Lilac on Cream

Gold on White

Rainbow Pastel

Hand-drawn by Merenda during the Year of the Snake, this pattern features images of snakes, chipmunks, the extinct passenger pigeon, the tobacco bug, bees, flies, flowers and corn. **Snake Party** was composed to create a mirrored, harmonious pattern that calls attention to aspects of nature that are often taken for granted by humans.