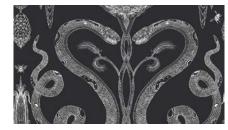

Snake Party

(646) 431-2472 Info@MerendaWallpaper.com MerendaWallpaper.com

White on Charcoal Grey

White on Eclipse

Gold on Black

Black on White

Lilac on Cream

Gold on White

Rainbow Pastel

Hand-drawn by Merenda during the Year of the Snake, this pattern features images of snakes, chipmunks, the extinct passenger pigeon, the tobacco bug, bees, flies, flowers and corn. **Snake Party** was composed to create a mirrored, harmonious pattern that calls attention to aspects of nature that are often taken for granted by humans.