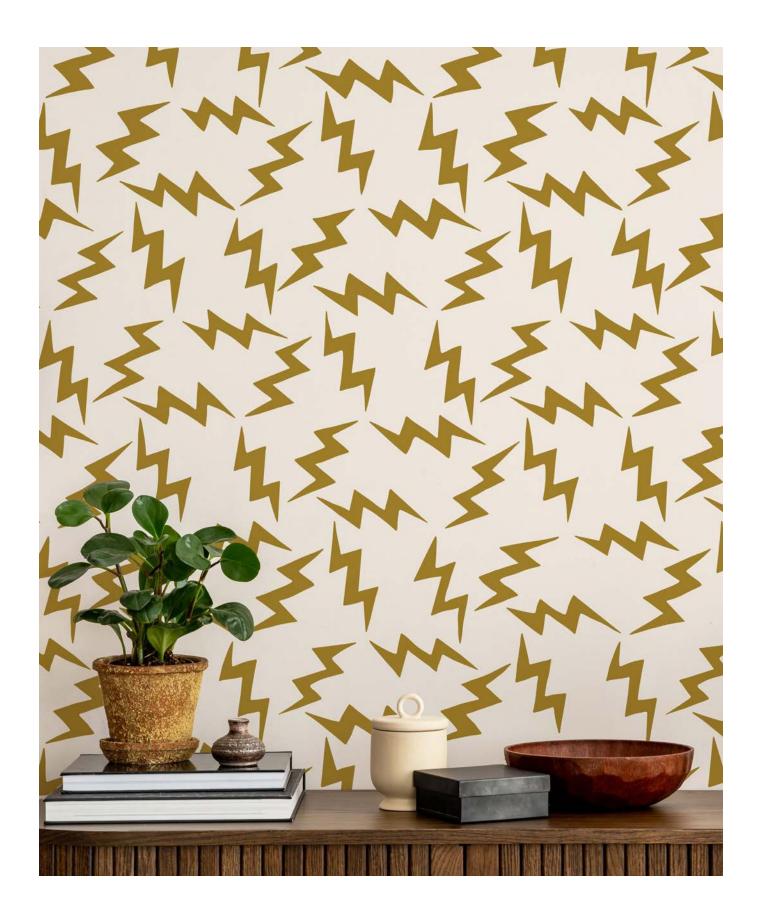

Lightning

(646) 431-2472 Info@MerendaWallpaper.com MerendaWallpaper.com

Storm

Black Widow

Elektra

Blossom

Batman

Designed together, Thunder and **Lightning** were born from Merenda's drawing of dancing lightning bolts and playful hexagons. Thunder portrays a more classic geometric pattern, while Lightning features larger bolts in a true superhero style.