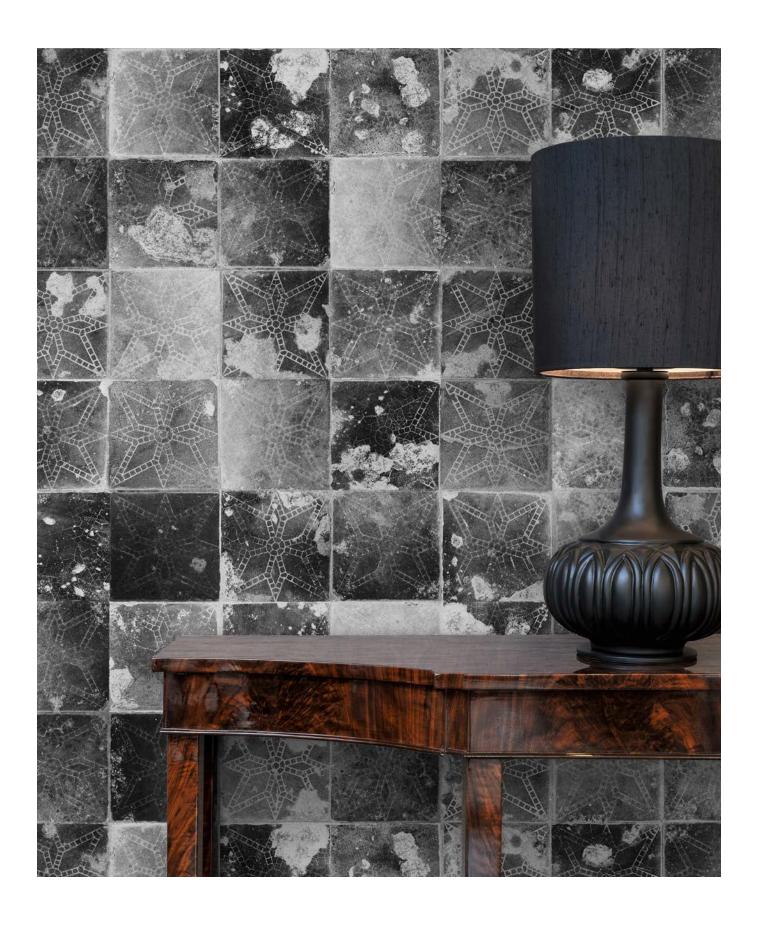

Tiles cover streets, walls and random surfaces in Havana, Cuba. **Galaxia** is composed of photographs of these worn walkway tiles. They remind us of a galaxy—some of the stars are completely burnt out, dark and dull while others are vibrant and bright.