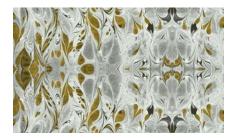

Fluid was created from marbleized paper made by Merenda. The pattern is designed to bring wonder into your home, to help you relax, go with the flow and to remind you that life is easier when you let go a little.

Rose Quartz

Calm

Water

Antique

Black and White

Scan the QR code with the camera on your mobile device to view the pattern in your room digitally.