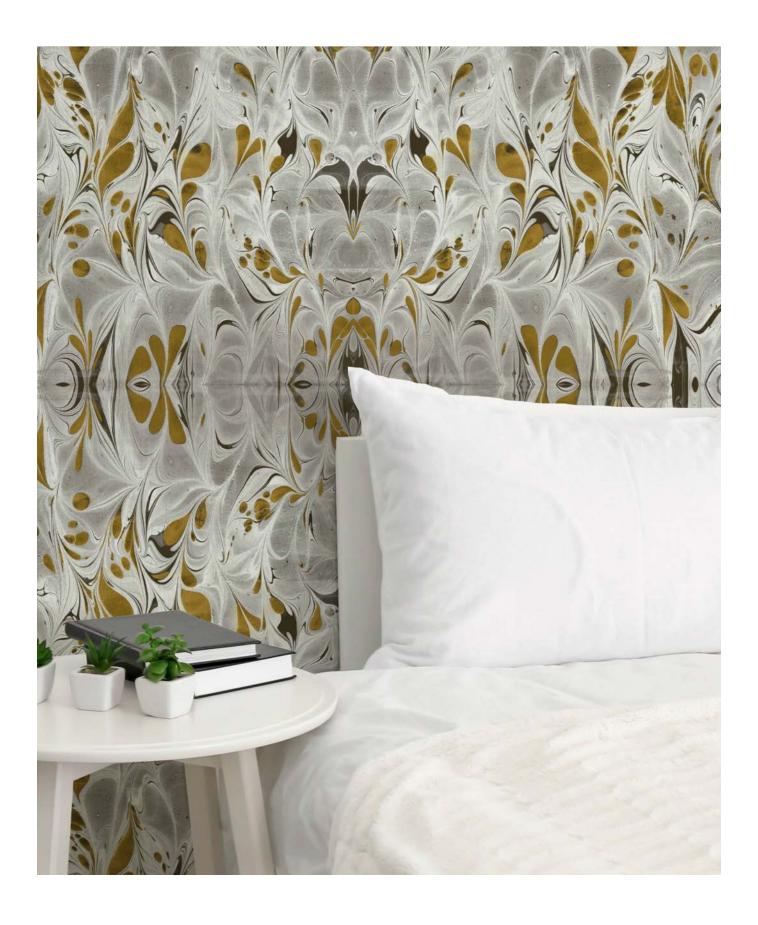

Fluid was created from marbleized paper made by Merenda. The pattern is designed to bring wonder into your home, to help you relax, go with the flow and to remind you that life is easier when you let go a little.

- Sizes: 52" wide per yard on a continual bolt
  OR by panel (either 9', 10'6" or 12' long)
- Pattern Repeat: 52" wide by 39" long
- Pattern Match: Straight
- Paper comes untrimmed.
- Learn about our substrate offerings at MerendaWallpaper.com/FAQS.
- All of our designs are digitally printed to order, which allows us to print custom panel lengths for a unique wall height. Please contact Info@MerendaWallpaper.com for custom lengths, pricing or additional substrate options.