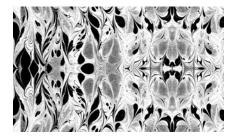

Fluid was created from marbleized paper made by Merenda. The pattern is designed to bring wonder into your home, to help you relax, go with the flow and to remind you that life is easier when you let go a little.

Rose Quartz

Calm

Water

Antique

Black and White

Scan the QR code with the camera on your mobile device to view the pattern in your room digitally.