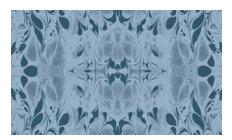

Rose Quartz

Calm

Water

Antique

Black and White

Scan the QR code with the camera on your mobile device to view the pattern in your room digitally.