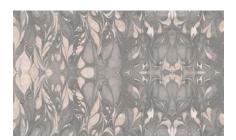

Rose Quartz

Calm

Water

Antique

Black and White

Scan the QR code with the camera on your mobile device to view the pattern in your room digitally.