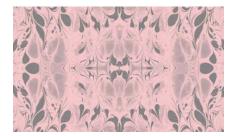

Rose Quartz

Calm

Water

Antique

Black and White

Scan the QR code with the camera on your mobile device to view the pattern in your room digitally.