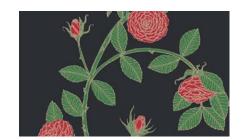

Summer Bloom

Elva Rose was inspired by nature's curves and was hand-drawn from elegant roses photographed during a trip to Japan. The colors and patterns were inspired by Merenda's grandmother, Elva Merenda.