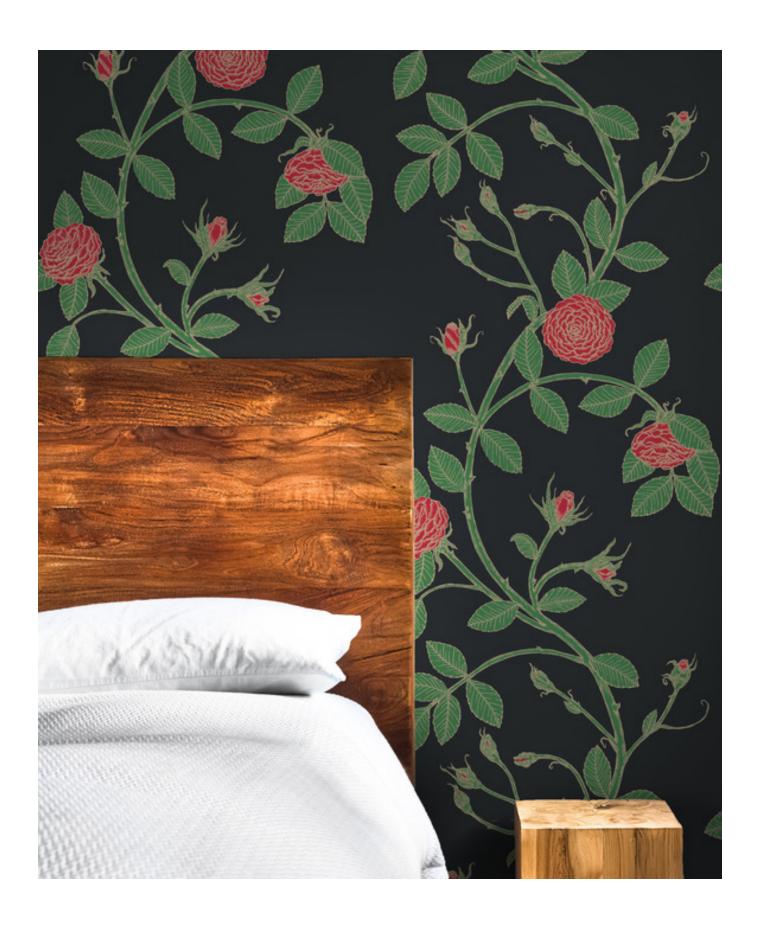

Summer Bloom

Elva Rose was inspired by nature's curves and was hand-drawn from elegant roses photographed during a trip to Japan. The colors and patterns were inspired by Merenda's grandmother, Elva Merenda.

- Sizes: 45.5" wide per yard on a continual bolt
  OR by panel (either 9', 10'6" or 12' long)
- Pattern Repeat: 45.5" wide by 36" long
- Pattern Match: Straight
- Paper comes untrimmed.
- Learn about our substrate offerings at MerendaWallpaper.com/FAQS.
- All of our designs are digitally printed to order, which allows us to print custom panel lengths for a unique wall height. Please contact Info@MerendaWallpaper.com for custom lengths, pricing or additional substrate options.