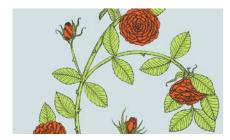

Summer Bloom

Elva Rose was inspired by nature's curves and was hand-drawn from elegant roses photographed during a trip to Japan. The colors and patterns were inspired by Merenda's grandmother, Elva Merenda.