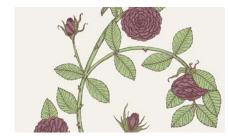

Summer Bloom

Elva Rose was inspired by nature's curves and was hand-drawn from elegant roses photographed during a trip to Japan. The colors and patterns were inspired by Merenda's grandmother, Elva Merenda.