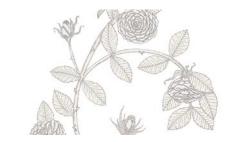

Summer Bloom

Elva Rose was inspired by nature's curves and was hand-drawn from elegant roses photographed during a trip to Japan. The colors and patterns were inspired by Merenda's grandmother, Elva Merenda.