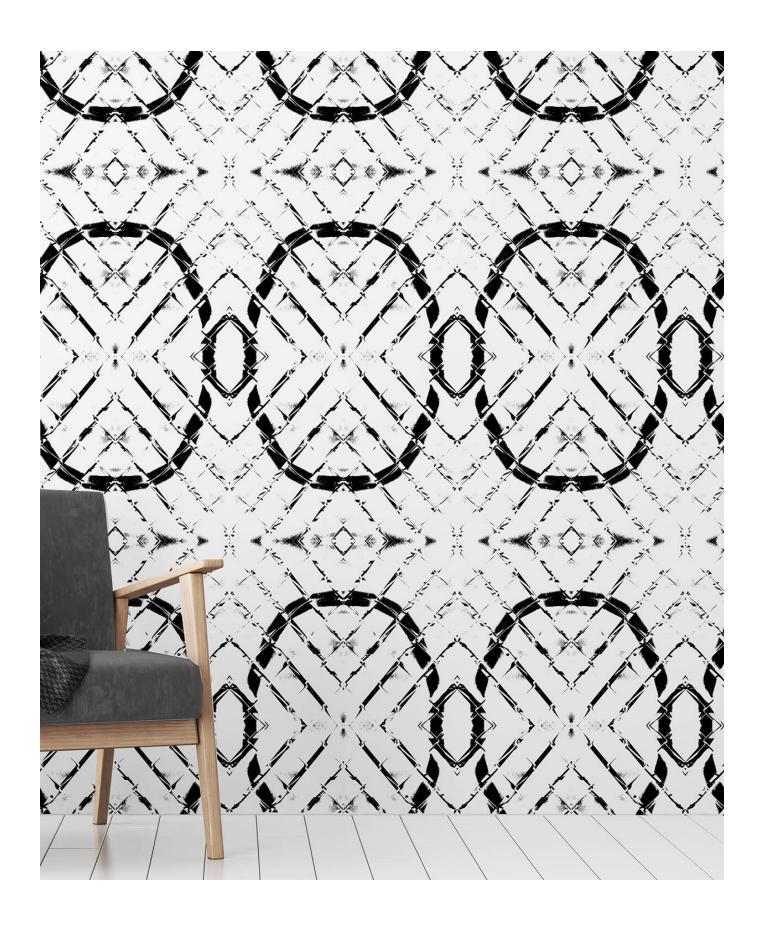

Diamond Link was created from a photograph of a graffiti-filled gate in Manhattan.
The organic shapes, mixed with the impressions of the gate, create a spacious linking diamond pattern. The shapes remind us that when we slow down and pay attention, we allow ourselves to find space and beauty in our surroundings.

- Sizes: 44.5" wide per yard on a continual bolt OR by panel (either 9', 10'6" or 12' long)
- Pattern Repeat: 44.5" wide by 36" long
- Pattern Match: Straight
- Paper comes untrimmed.
- Learn about our substrate offerings at MerendaWallpaper.com/FAQS.
- All of our designs are digitally printed to order, which allows us to print custom panel lengths for a unique wall height. Please contact Info@MerendaWallpaper.com for custom lengths, pricing or additional substrate options.