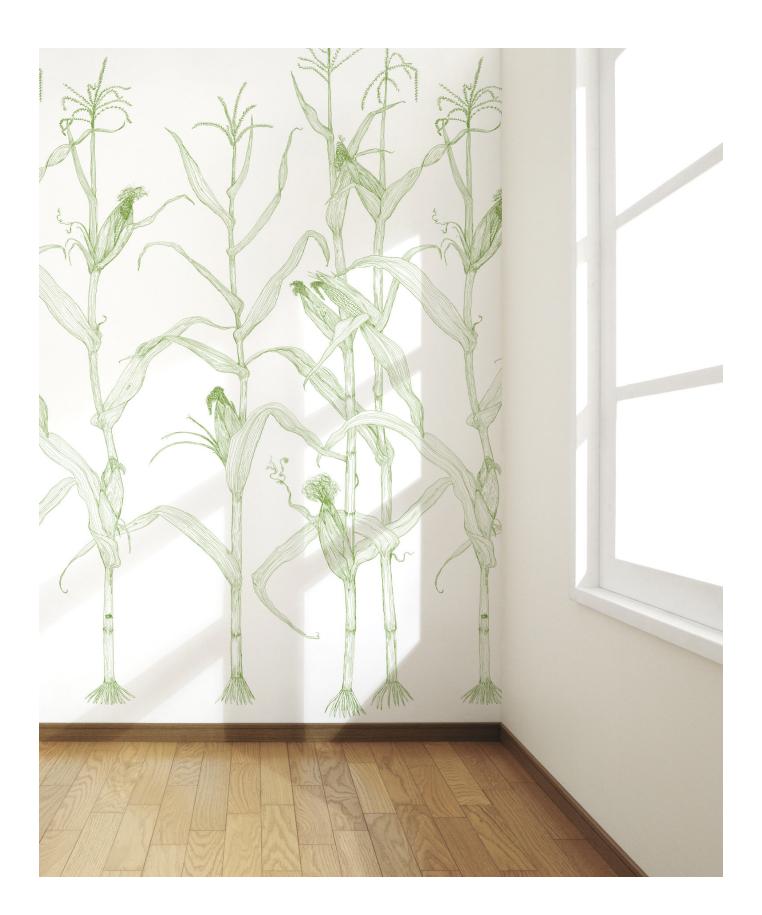

## Corn Rows

(646) 431-2472 Info@MerendaWallpaper.com MerendaWallpaper.com Inspired by growing up in the farmlands of the Eastern Shore of Maryland and the cyclical life of corn, Merenda designed **Corn Rows**. These large and beautiful corn stalks are intended to bring peace and spaciousness to your wall.

Granite

Black on White

Summer Green

Harvest

Morning Mist

Summer Green on Cream

Scan the QR code with the camera on your mobile device to view the pattern in your room digitally.