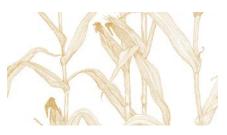

## Corn Rows

(646) 431-2472 Info@MerendaWallpaper.com MerendaWallpaper.com Inspired by growing up in the farmlands of the Eastern Shore of Maryland and the cyclical life of corn, Merenda designed **Corn Rows**. These large and beautiful corn stalks are intended to bring peace and spaciousness to your wall.

Granite

Black on White

Summer Green

Harvest

Morning Mist

Summer Green on Cream

Scan the QR code with the camera on your mobile device to view the pattern in your room digitally.