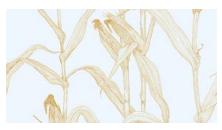

## Corn Rows

(646) 431-2472 Info@MerendaWallpaper.com MerendaWallpaper.com Inspired by growing up in the farmlands of the Eastern Shore of Maryland and the cyclical life of corn, Merenda designed **Corn Rows**. These large and beautiful corn stalks are intended to bring peace and spaciousness to your wall.

Granite

Black on White

Summer Green

Harvest

Morning Mist

Summer Green on Cream

Scan the QR code with the camera on your mobile device to view the pattern in your room digitally.