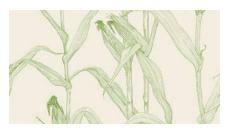

## Corn Rows

(646) 431-2472 Info@MerendaWallpaper.com MerendaWallpaper.com Inspired by growing up in the farmlands of the Eastern Shore of Maryland and the cyclical life of corn, Merenda designed **Corn Rows**. These large and beautiful corn stalks are intended to bring peace and spaciousness to your wall.

Granite

Black on White

Summer Green

Harvest

Morning Mist

Summer Green on Cream

Scan the QR code with the camera on your mobile device to view the pattern in your room digitally.